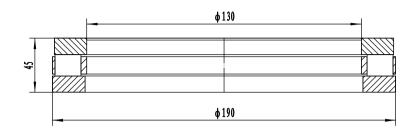

- 1 rated load: Cr= 380 kN; Cor= 1460 kN
- 2 Heat treatment according to the current standards

| 07<br>04<br>02 | cage<br>steel roller<br>shaft washer |     | brass<br>stee1 GCr15-GB/T18254<br>stee1 GCr15SiMn-GB/T18254 |                                                                                 |                                                               |         |
|----------------|--------------------------------------|-----|-------------------------------------------------------------|---------------------------------------------------------------------------------|---------------------------------------------------------------|---------|
| 01             | house washer                         |     | stee1 GCr15SiMn-GB/T18254                                   |                                                                                 |                                                               |         |
| Serial         | Name                                 | Qty | Material                                                    | weight                                                                          | (kg)                                                          | 4.20 KG |
|                |                                      |     | Thrust roller bearing                                       | Add: D1805, No. 3<br>Postal: 471003<br>Phone: +86-379-686:<br>B-mail: sales@jcl | 81226 TN 6d: D1805, No. 3 Lianneng road, Luoyang, Henan, Chin |         |